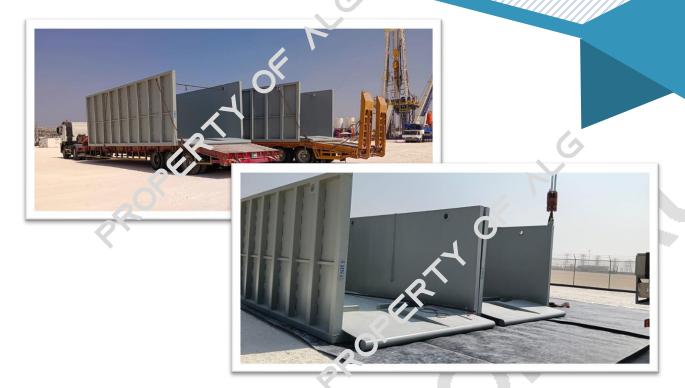

# SHALE BIN - 7 metrs.

Shale Bins are made of heavy-duty industrial steel, it is used on drilling rig sites to collect drill cuttings. High, low and four-sided bins are designed to hold all types of solid waste or drill cuttings generated on project sites.

### Features & Advantages

- ✓ The thickness of the steel plate prevents warping.
- ✓ Suited for drill cuttings management, mix-off, and waste holding of environmental solids.
- ✓ The four-sided shale bin is ideal for the complete containment of waste by-products and limits on-site contamination.

## SHALE BIN - 10 mitirs,

Shale Bins are made of heavy-duty industrial steel, it is used on drilling rig sites to collect drill cuttings. High, low and four-sided bins are designed to hold all types of solid waste or drill cuttings generated on project sites.

## Features & Advantages

- ✓ The thickness of the steel plate prevents warping.
- ✓ Suited for drill cuttings management, mix-off, and waste holding of environmental solids.
- ✓ The four-sided shale bin is ideal for the complete containment of waste by-products and limits on-site contamination.