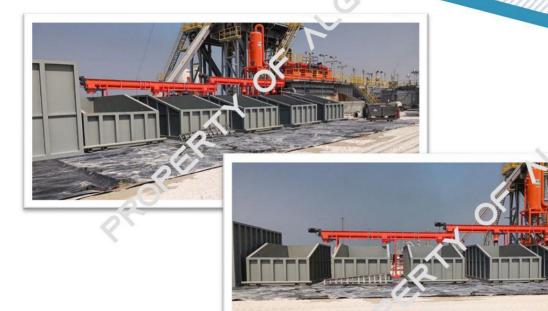

# SHALE BIN - 7 metrs.

Shale Bins are made of heavy-duty industrial steel, it is used on drilling rig sites to collect drill cuttings. High, low and four-sided bins are designed to hold all types of solid waste or drill cuttings generated on project sites.

### Features & Advantages

- ✓ The thickness of the steel plate prevents warping.
- ✓ Suited for drill cuttings management, mix-off, and waste holding of environmental solids.
- ✓ The four-sided shale bin is ideal for the complete containment of waste by-products and limits on-site contamination.

## SHALE BIN - 10 mitirs,

Shale Bins are made of heavy-duty industrial steel, it is used on drilling rig sites to collect drill cuttings. High, low and four-sided bins are designed to hold all types of solid waste or drill cuttings generated on project sites.

## Features & Advantages

- ✓ The thickness of the steel plate prevents warping.
- ✓ Suited for drill cuttings management, mix-off, and waste holding of environmental solids.
- ✓ The four-sided shale bin is ideal for the complete containment of waste by-products and limits on-site contamination.