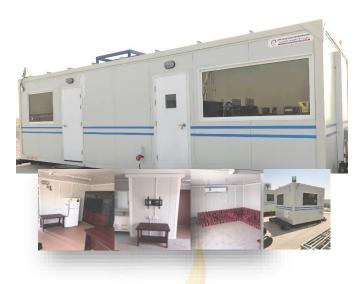

## **RIG CAMP UNIT**

Advanced Lines Est. with its local Manufacturing Facility for Customized Portacabin's offers various sized Offices, Sleepers etc. fulfilling Aramco requirements with Quality, Safety and Comfort.

These Portacabin's are supplied to major Aramco Service Companies in the Kingdom supporting their various operations in the Rig and Well Sites. Our Portacabins are fully customizable for various purposes to fulfil Client's requirement.

- > 40ft. Cabin with One (1) Office and One (1) Majlis.
- > 40ft. Cabin, Two (2) Men Sleeper with Two (2) attached WC.
- > 40ft. Cabin, Four (4) Men Sleeper with Two (2) attached WC.
- > 40ft. Cabin, Eight (8) Men Sleeper with Two (2) attached WC.
- > 40ft. Cabin, Customized Meeting Room Facility.
- > 20ft. Cabin, Mosque Facility.
- > 40ft. WC Facility.
- > Custom Sized Security Cabin.
- > Custom Sized Spooling Cabin