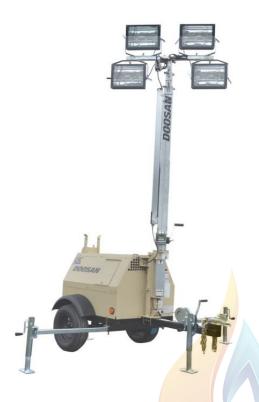

## **PORTABLE LIGHT**

The professional grade L8WKUB-60HZ- T4F light tower provides the superior lighting your worksite requires. The L8 is dependably rugged, featuring durable protective reflector housings with tempered CED LINES EST. glass. These light towers feature reliable engines and a larger, brighter coverage area. If your event or workday doesn't start until the sun goes down, the L8.

Make Kubota D1105 Emissions Tier Level Tier 4 Final (T4F) Number of Cylinders/Displacement – cu In (L)3/69 (1.1) Power @ Rated Speed - bhp (kW) @ 1800 rpm13.6 (10.1) Cooling System Water DC System Voltage/Battery Capacity12 V/600 CCA Fuel Type/Useable Fuel Capacity – gal (L) Diesel/27 (102) Runtime with 4 lights - hr52